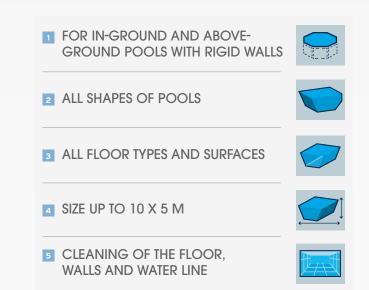

#### FOR WHICH TYPE OF POOLS ?

TRANSPARENT WINDOW Enable better visibility of debris.

TOP ACCESS FILTER Offers real daily ease of use.

| TECHNICAL SPECIFICATIONS          |                                                                      |
|-----------------------------------|----------------------------------------------------------------------|
| Number of motors                  | 3                                                                    |
| Cleaner dimensions<br>(W x D x H) | 43x40x30 cm                                                          |
| Cleaner weight                    | 8 kg                                                                 |
| Cleaning cycle                    | 2 cleaning cycles:<br>floor only and<br>floor/walls/waterline        |
| Surface area of filter            | 1066 cm <sup>2</sup>                                                 |
| Filter capacity                   | 4L                                                                   |
| Cleaning width                    | 23 cm                                                                |
| Cable length                      | 15 m                                                                 |
| Drive system                      | Tracks                                                               |
| Transmission                      | Gears                                                                |
| Safety                            | Beach system, out-of-water<br>safety, electronic motor<br>protection |