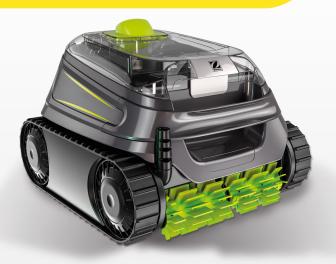

# **1** CYCLONIC PERFORMANCE

Its **patented cyclonic suction** is powerful and long-lasting. Its **helix shaped brushes,** its large suction inlet and its **filter capacity of 4L** enable to collect all debris more efficiently, even the biggest ones.

## **2** INTEGRATED AGILITY

With its **embedded smart sensors** and its **unique design,** CNX™ offers excellent pool coverage and limitless agility.

Thus, it is ideal for all pool shapes and surfaces.

## **3** EASE OF USE

Its top access filter, and its **transparent window** offer real daily ease of use. The quick discharge of water makes it **lighter when removing the robotic cleaner from the pool.** 