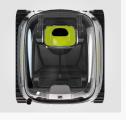

#### FOR WHICH TYPE OF POOLS ?

TRANSPARENT WINDOW Enable better visibility of debris.

TOP ACCESS FILTER Offers real daily ease of use.

| TECHNICAL SPECIFICATIONS          |                                                                      |
|-----------------------------------|----------------------------------------------------------------------|
| Number of motors                  | 3                                                                    |
| Cleaner dimensions<br>(W x D x H) | 43x40x30 cm                                                          |
| Cleaner weight                    | 8 kg                                                                 |
| Cleaning cycle                    | 2 cleaning cycles:<br>floor only and<br>floor/walls/waterline        |
| Surface area of filter            | 1066 cm <sup>2</sup>                                                 |
| Filter capacity                   | 4L                                                                   |
| Cleaning width                    | 23 cm                                                                |
| Cable length                      | 15 m                                                                 |
| Drive system                      | Tracks                                                               |
| Transmission                      | Gears                                                                |
| Safety                            | Beach system, out-of-water<br>safety, electronic motor<br>protection |