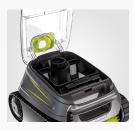

#### FOR WHICH TYPE OF POOLS ?

TRANSPARENT WINDOW Enable better visibility of debris.

TOP ACCESS FILTER Offers real daily ease of use.

| TECHNICAL SPECIFICATIONS          |                                                                      |
|-----------------------------------|----------------------------------------------------------------------|
| Number of motors                  | 3                                                                    |
| Cleaner dimensions<br>(W x D x H) | 43x40x30 cm                                                          |
| Cleaner weight                    | 8 kg                                                                 |
| Cleaning cycle                    | 2 cleaning cycles:<br>floor only and<br>floor/walls/waterline        |
| Surface area of filter            | 1066 cm <sup>2</sup>                                                 |
| Filter capacity                   | 4L                                                                   |
| Cleaning width                    | 23 cm                                                                |
| Cable length                      | 15 m                                                                 |
| Drive system                      | Tracks                                                               |
| Transmission                      | Gears                                                                |
| Safety                            | Beach system, out-of-water<br>safety, electronic motor<br>protection |